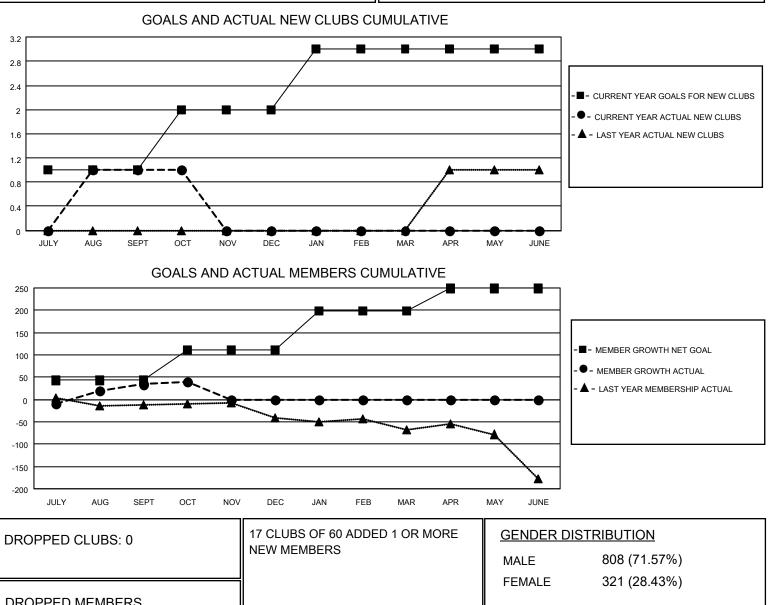

## LOCATION FLORIDA

District 35 L

Results as of: 10/31/2020

| Clubs                 |               |           |               | Members               |                         |                         |                                                    |
|-----------------------|---------------|-----------|---------------|-----------------------|-------------------------|-------------------------|----------------------------------------------------|
| RESULTS FOR 2020-2021 |               |           |               | RESULTS FOR 2020-2021 |                         |                         |                                                    |
| QUARTER               | NEW CLUB GOAL | NEW CLUBS | DROPPED CLUBS | QUARTER MEN           | MBER GROWTH NET<br>GOAL | MEMBER GROWTH<br>ACTUAL | DROPPED<br>MEMBERS ACTUAL<br>(including transfers) |
| JULY/AUG/SEPT         | 1             | 1         | 0             | JULY/AUG/SEPT         | 43                      | 68                      | 23                                                 |
| OCT/NOV/DEC           | 1             | 0         | 0             | OCT/NOV/DEC           | 68                      | 16                      | 9                                                  |
| JAN/FEB/MAR           | 1             | 0         | 0             | JAN/FEB/MAR           | 88                      | 0                       | 0                                                  |
| APR/MAY/JUNE          | 0             | 0         | 0             | APR/MAY/JUNE          | 50                      | 0                       | 0                                                  |

| DROPPED MEMBERS |    |                           | FEMALE 321 (28.43%)        |     |
|-----------------|----|---------------------------|----------------------------|-----|
| DECEASED        | 8  | CLICK HERE FOR CUMULATIVE | TOTAL FAMILY UNIT MEMBERS  | 205 |
| CLUB CANCELLED  | 0  | MEMBERSHIP DATA           |                            | 104 |
| OTHER           | 24 |                           | FAMILY MEMBERS PAYING HALF | 104 |
| TOTAL           | 32 |                           |                            |     |